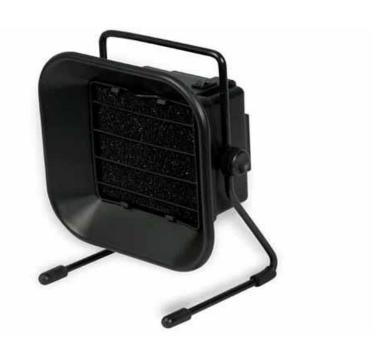

## **ELECTRIC SMOKE ABSORBER**

## **Features:**

- 1. Remove noxious fumes quickly, safely and efficiently.
- 2. Angle can be adjusted at will and easy to place and move, low noise and long service life fan.
- 3. The replaceable filter is made by joining a special urethane foam with refined, activated high absorption carbon.
- 4. Regular and ESD safe two types.

## **Specifications:**

Power Consumption 20W(60Hz) 23W(50Hz)
Absorption Capacity About 0.93/1.07 m³/min
Outer Dimensions 167(L)\*101(W)\*182(H)mm
Weight

Weight About 1.5kg Accessories Filter(3PCS)